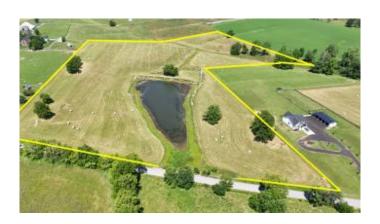

## \$498,000

Bedroom, 0.00 Bathroom, Land - Farm/Land on 19 Acres

Rural, Georgetown, KY

Fantastic opportunity for vacant land with pond. Perfect for building your dream home and having a small farm. Beautiful Vista views, gently rolling with good grass coverage. Do not enter property without an appt. No sign.

#### **Amenities**

View Rural, Trees, Farm

**Exterior** 

Lot Description Cleared, Gently Rolling