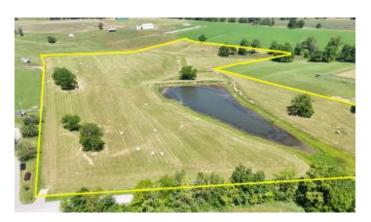

## \$498,000

Bedroom, 0.00 Bathroom, Land - Farm/Land on 19 Acres

Rural, Georgetown, KY

Fantastic opportunity for vacant land with pond. Perfect for building your dream home and having a small farm. Beautiful Vista views, gently rolling with good grass coverage. Do not enter property without an appt. No sign.

#### **Amenities**

View Rural, Trees, Farm

**Exterior** 

Lot Description Cleared, Gently Rolling