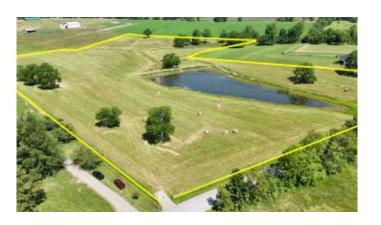

## \$498,000

Bedroom, 0.00 Bathroom, Land - Farm/Land on 19 Acres

Rural, Georgetown, KY

Fantastic opportunity for vacant land with pond. Perfect for building your dream home and having a small farm. Beautiful Vista views, gently rolling with good grass coverage. Do not enter property without an appt. No sign.

#### **Amenities**

View Rural, Trees, Farm

**Exterior** 

Lot Description Cleared, Gently Rolling