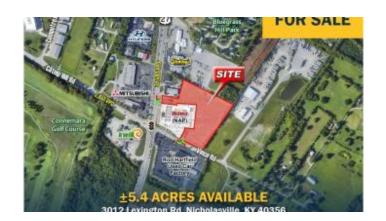

#### \$2,650,000

Bedroom, Bathroom, Commercial Land on 5 Acres

Commercial, Nicholasville, KY

We are pleaseed to offer for sale this prime 5.4 acre parcel adjacent to Wawa scheduled to open in 2025. Situated in the thriving Nicholasville area, this property offers excellent visibility and access from Lexington Road and Vince Road at a signalized intersection. Additionally, the property is within easy reach of numerous dining and shopping options, making it an attractive destination for businesses seeking a well-connected and dynamic locale