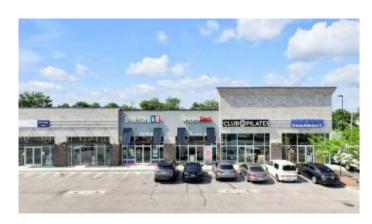

#### \$25

Bedroom, Bathroom, Comm/Prof/Ind on 5 Acres

Commercial, Lexington, KY

Recently constructed retail center in southeast Lexington. The property is located on Richmond Road, between its intersection with Patchen Drive and Mt Tabor Road, behind the recently constructed Andy's/First Watch and Skyline Chili. Current Tenants include KPot Korean BBQ, Cyclebar, Club Pilates, My Salon Suites, Stretch Lab and Sugaring. Drive-thru available.