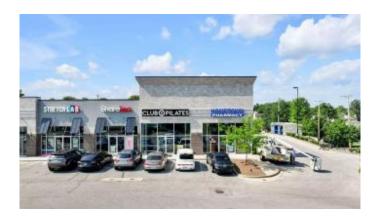

#### \$25

Bedroom, Bathroom, Comm/Prof/Ind on 5 Acres

Commercial, Lexington, KY

Recently constructed retail center in southeast Lexington. The property is located on Richmond Road, between its intersection with Patchen Drive and Mt Tabor Road, behind the recently constructed Andy's/First Watch and Skyline Chili. Current Tenants include KPot Korean BBQ, Cyclebar, Club Pilates, My Salon Suites, Stretch Lab and Sugaring. Drive-thru available.