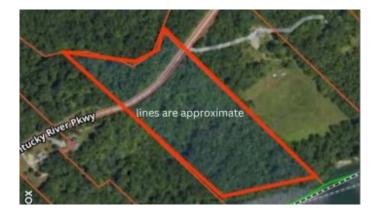

## Rural, Lexington, KY

Are you ready for adventures in nature? This recreational, waterfront acreage in Fayette County is ready to provide you fishing, hiking, hunting, kayaking, camping and foraging adventures! 10.69 acres are mostly wooded and because it borders the Kentucky River many types of wildlife have inhabited here. Lot 14 is approximately 450' of road frontage on the newly paved Ky River Prky and approximately 500' of River frontage. Enjoy the beauty of nature, wildlife and privacy with a Lexington address. Hunting is permitted within your own property lines. Deed restrictions apply.

## **Community Information**

| Address     | 4136 Kentucky River Parkway |
|-------------|-----------------------------|
| Area        | 002 - Fayette County NE     |
| Subdivision | Rural                       |
| City        | Lexington                   |
| County      | Fayette                     |
| State       | KY                          |