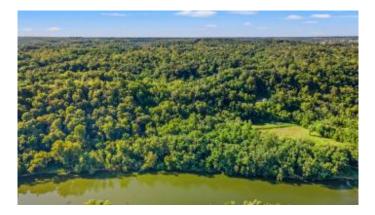

## Rural, Lexington, KY

Are you ready for adventures in nature? This recreational, waterfront acreage in Fayette County is ready to provide you fishing, hiking, hunting, kayaking, camping and foraging adventures! 10.69 acres are mostly wooded and because it borders the Kentucky River many types of wildlife have inhabited here. Lot 14 is approximately 450' of road frontage on the newly paved Ky River Prky and approximately 500' of River frontage. Enjoy the beauty of nature, wildlife and privacy with a Lexington address. Hunting is permitted within your own property lines. Deed restrictions apply.