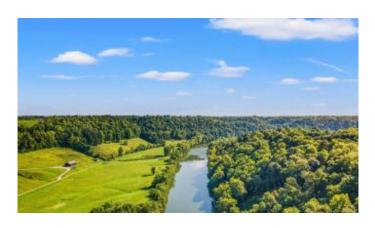

## Rural, Lexington, KY

Are you ready for adventures in nature? This recreational, waterfront acreage in Fayette County is ready to provide you fishing, hiking, hunting, kayaking, camping and foraging adventures! 10.69 acres are mostly wooded and because it borders the Kentucky River many types of wildlife have inhabited here. Lot 14 is approximately 450' of road frontage on the newly paved Ky River Prky and approximately 500' of River frontage. Enjoy the beauty of nature, wildlife and privacy with a Lexington address. Hunting is permitted within your own property lines. Deed restrictions apply.