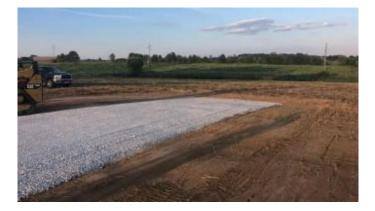

#### \$274,900

Bedroom, 0.00 Bathroom, Land - Farm/Land on 14 Acres

Rural, Stamping Ground, KY

14.2 acres, flat land, NO HOA, only restriction is NO mobile home, 7.2 miles to Great Crossing High School, 10.2 miles to Kroger, water and electricity at the street, the land is drivable (be careful), build your country home close to town.