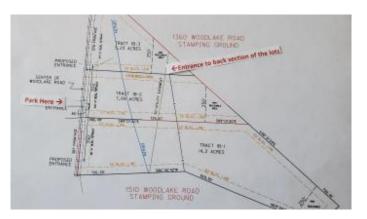

### **Community Information**

| Address     | 1480 Woodlake Road |
|-------------|--------------------|
| Area        | 005 - Scott County |
| Subdivision | Rural              |
| City        | Stamping Ground    |
| County      | Scott              |
| State       | KY                 |
| Zip Code    | 40379              |