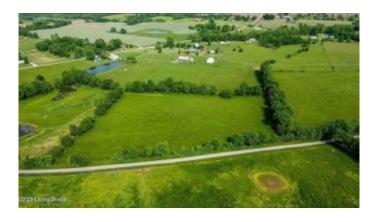

# \$139,900

Bedroom, 0.00 Bathroom, Land - Farm/Land on 5 Acres

Rural, Pleasureville, KY

Tract #5 presents a remarkable opportunity for those seeking a 5-acre parcel of land with both versatility and unique historical significance. Situated in a highly desirable area, this property stands out with its convenient location, offering a perfect blend of privacy and accessibility. One of the distinctive features that sets Tract #5 apart is the presence of an existing cemetery. This cemetery, encompassing a 10 x 10 plot of land, holds historical significance that adds to the overall character and charm of this exceptional real estate. The cemetery is reserved on an access easement on the property, ensuring its preservation and honoring its historical importance. The combination of the property's size, strategic location, and the presence of a historically significant cemetery makes Tract #5 an intriguing investment for those looking for a unique piece of land. Whether you envision a private estate, a development project, or wish to maintain and honor the historical elements of the site, this tract offers a rare opportunity to create something truly special. The existing cemetery adds a layer of distinction and historical value that can be leveraged in various ways.

#### **Amenities**

View Rural, Water, Trees, Farm

#### **Exterior**

Lot Description Level, Gently Rolling, Cleared