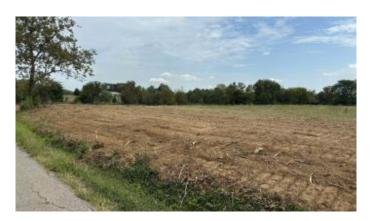

# \$139,900

Bedroom, 0.00 Bathroom, Land - Farm/Land on 5 Acres

Rural, Pleasureville, KY

Tract #5 presents a remarkable opportunity for those seeking a 5-acre parcel of land with both versatility and unique historical significance. Situated in a highly desirable area, this property stands out with its convenient location, offering a perfect blend of privacy and accessibility. One of the distinctive features that sets Tract #5 apart is the presence of an existing cemetery. This cemetery, encompassing a 10 x 10 plot of land, holds historical significance that adds to the overall character and charm of this exceptional real estate. The cemetery is reserved on an access easement on the property, ensuring its preservation and honoring its historical importance. The combination of the property's size, strategic location, and the presence of a historically significant cemetery makes Tract #5 an intriguing investment for those looking for a unique piece of land. Whether you envision a private estate, a development project, or wish to maintain and honor the historical elements of the site, this tract offers a rare opportunity to create something truly special. The existing cemetery adds a layer of distinction and historical value that can be leveraged in various ways.

#### **Exterior**

Lot Description Level, Gently Rolling, Cleared