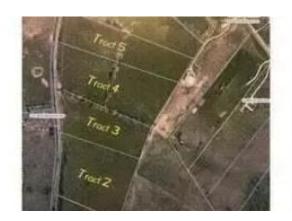

# \$139,900

Bedroom, 0.00 Bathroom, Land - Farm/Land on 5 Acres

Rural, Pleasureville, KY

Tract #5 presents a remarkable opportunity for those seeking a 5-acre parcel of land with both versatility and unique historical significance. Situated in a highly desirable area, this property stands out with its convenient location, offering a perfect blend of privacy and accessibility. One of the distinctive features that sets Tract #5 apart is the presence of an existing cemetery. This cemetery, encompassing a 10 x 10 plot of land, holds historical significance that adds to the overall character and charm of this exceptional real estate. The cemetery is reserved on an access easement on the property, ensuring its preservation and honoring its historical importance. The combination of the property's size, strategic location, and the presence of a historically significant cemetery makes Tract #5 an intriguing investment for those looking for a unique piece of land. Whether you envision a private estate, a development project, or wish to maintain and honor the historical elements of the site, this tract offers a rare opportunity to create something truly special. The existing cemetery adds a layer of distinction and historical value that can be leveraged in various ways.