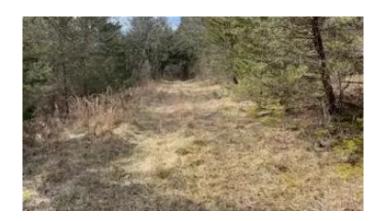

## \$1,376,000

Bedroom, 0.00 Bathroom, Land - Farm/Land on 344 Acres

Rural, Georgetown, KY

'Click on the Virtual Tour section to see the aerial video!' If you are looking for a farm with endless possibilities, then this is the one for you. Just five miles off US 62 on Bailey Road, this property consist of 344 +/- acres. The majority of this farm is wooded but does have a few open areas, with endless possibilities. The farm is currently in two parcels but could be further divided by the new owner. It would be a perfect place to build your dream home and still be able to enjoy your privacy. As you overlook the exceedingly large pond, you'll have the ability to capture all the potential wildlife that may pass you by. There are three gate entrances off Bailey Road which consist of nice driving trails. In addition, there is a gated access easement off Morris Road. A cell tower is located on the front of the property. The lease will transfer to the new purchaser, which will generate income once ownership is in effect.

#### **Exterior**

Lot Description Hilly, Gently Rolling, Wooded, Cleared