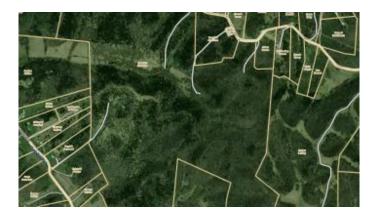

## \$1,376,000

Bedroom, 0.00 Bathroom, Land - Farm/Land on 344 Acres

Rural, Georgetown, KY

'Click on the Virtual Tour section to see the aerial video!' If you are looking for a farm with endless possibilities, then this is the one for you. Just five miles off US 62 on Bailey Road, this property consist of 344 +/- acres. The majority of this farm is wooded but does have a few open areas, with endless possibilities. The farm is currently in two parcels but could be further divided by the new owner. It would be a perfect place to build your dream home and still be able to enjoy your privacy. As you overlook the exceedingly large pond, you'll have the ability to capture all the potential wildlife that may pass you by. There are three gate entrances off Bailey Road which consist of nice driving trails. In addition, there is a gated access easement off Morris Road. A cell tower is located on the front of the property. The lease will transfer to the new purchaser, which will generate income once ownership is in effect.

#### **Community Information**

Address 518 Bailey Road

Area 005 - Scott County

Subdivision Rural

City Georgetown

County Scott State KY

Zip Code 40324