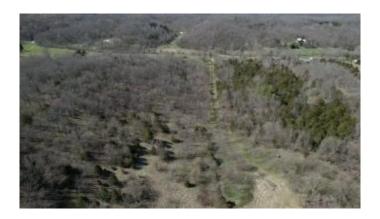

## \$1,376,000

Bedroom, 0.00 Bathroom, Land - Farm/Land on 344 Acres

Rural, Georgetown, KY

'Click on the Virtual Tour section to see the aerial video!' If you are looking for a farm with endless possibilities, then this is the one for you. Just five miles off US 62 on Bailey Road, this property consist of 344 +/- acres. The majority of this farm is wooded but does have a few open areas, with endless possibilities. The farm is currently in two parcels but could be further divided by the new owner. It would be a perfect place to build your dream home and still be able to enjoy your privacy. As you overlook the exceedingly large pond, you'll have the ability to capture all the potential wildlife that may pass you by. There are three gate entrances off Bailey Road which consist of nice driving trails. In addition, there is a gated access easement off Morris Road. A cell tower is located on the front of the property. The lease will transfer to the new purchaser, which will generate income once ownership is in effect.

#### **Exterior**

Lot Description Hilly, Gently Rolling, Wooded, Cleared