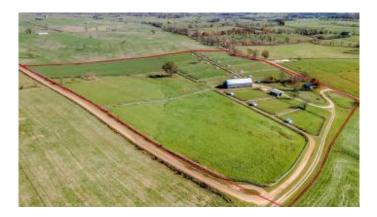

#### Rural, Paris, KY

+/- 36 acres horse farm in Bourbon County. Proposed subdivision in one tract with +/-1,200 feet of road frontage at 351 Spears Mill Rd in Paris, Kentucky. Property includes a 3 bed 1 bath house sold 'as-is' to completely renovate (it has a new septic system put in 2024), a converted tobacco barn with new roof(120'x60') and with 18 stalls (11'x13') for horses, a wash stall, and storage, and an open side shed for equipment/storage. There are 18 paddocks (in average from +/- 1/2 ac to ⅔ ac) including 16 with run-in sheds, automatic waterers, 3 pastures (+/- 5 ac, 6ac and 6.6ac), and a 30' x 40' metal workshop with roll down doors. All is fully fenced with either four plank or Vmesh wire. Rare location close to the corner of Winchester Rd and Spears Mill Rd, in direct vicinity of Siena Farm, Stoneriggs Farm, and Hidden Brook Farm. 8 minutes from Paris, 35 minutes from Lexington. Perfect and ready for horses to move in. For sale as 36 acres parcel only but can be subsequently subdivided in 3 different tracts of 12 ac each with +/-400 feet of road frontage.Preapproved buyers only or proof of funds.