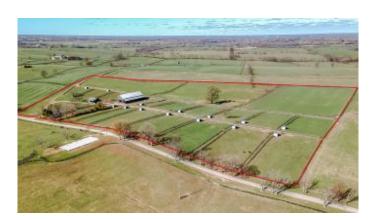

#### Rural, Paris, KY

+/- 36 acres horse farm in Bourbon County. Proposed subdivision in one tract with +/-1,200 feet of road frontage at 351 Spears Mill Rd in Paris, Kentucky. Property includes a 3 bed 1 bath house sold 'as-is' to completely renovate (it has a new septic system put in 2024), a converted tobacco barn with new roof(120'x60') and with 18 stalls (11'x13') for horses, a wash stall, and storage, and an open side shed for equipment/storage. There are 18 paddocks (in average from +/- 1/2 ac to ⅔ ac) including 16 with run-in sheds, automatic waterers, 3 pastures (+/- 5 ac, 6ac and 6.6ac), and a 30' x 40' metal workshop with roll down doors. All is fully fenced with either four plank or Vmesh wire. Rare location close to the corner of Winchester Rd and Spears Mill Rd, in direct vicinity of Siena Farm, Stoneriggs Farm, and Hidden Brook Farm. 8 minutes from Paris, 35 minutes from Lexington. Perfect and ready for horses to move in. For sale as 36 acres parcel only but can be subsequently subdivided in 3 different tracts of 12 ac each with +/-400 feet of road frontage.Preapproved buyers only or proof of funds.