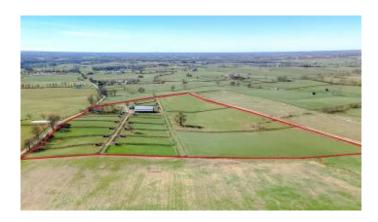

#### Rural, Paris, KY

+/- 36 acres horse farm in Bourbon County. Proposed subdivision in one tract with +/-1,200 feet of road frontage at 351 Spears Mill Rd in Paris, Kentucky. Property includes a 3 bed 1 bath house sold 'as-is' to completely renovate (it has a new septic system put in 2024), a converted tobacco barn with new roof(120'x60') and with 18 stalls (11'x13') for horses, a wash stall, and storage, and an open side shed for equipment/storage. There are 18 paddocks (in average from +/- 1/2 ac to ⅔ ac) including 16 with run-in sheds, automatic waterers, 3 pastures (+/- 5 ac, 6ac and 6.6ac), and a 30' x 40' metal workshop with roll down doors. All is fully fenced with either four plank or Vmesh wire. Rare location close to the corner of Winchester Rd and Spears Mill Rd, in direct vicinity of Siena Farm, Stoneriggs Farm, and Hidden Brook Farm. 8 minutes from Paris, 35 minutes from Lexington. Perfect and ready for horses to move in. For sale as 36 acres parcel only but can be subsequently subdivided in 3 different tracts of 12 ac each with +/-400 feet of road frontage.Preapproved buyers only or proof of funds.