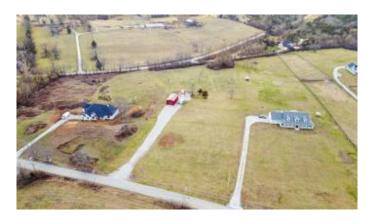

#### \$399,000

Bedroom, 0.00 Bathroom, Land - Farm/Land on 5 Acres

Rural, Nicholasville, KY

If your looking for a quite country setting to build your Dream home, this is a must see. The property features open area, includes 20x40x13 metal building and 12x24 cedar storage building with electricity hooked up . Only minutes from Lexington or Nicholasville.

#### Exterior

Lot Description

Cleared

Rural