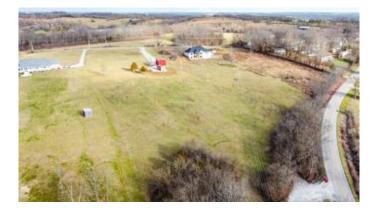

#### \$399,000

Bedroom, 0.00 Bathroom, Land - Farm/Land on 5 Acres

Rural, Nicholasville, KY

If your looking for a quite country setting to build your Dream home, this is a must see. The property features open area, includes 20x40x13 metal building and 12x24 cedar storage building with electricity hooked up . Only minutes from Lexington or Nicholasville.

#### Exterior

Lot Description

Cleared

Rural