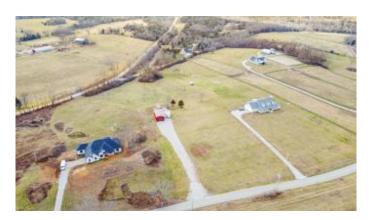

#### \$399,000

Bedroom, 0.00 Bathroom, Land - Farm/Land on 5 Acres

Rural, Nicholasville, KY

If your looking for a quite country setting to build your Dream home, this is a must see. The property features open area, includes 20x40x13 metal building and 12x24 cedar storage building with electricity hooked up . Only minutes from Lexington or Nicholasville.

#### Exterior

Lot Description

Cleared

Rural