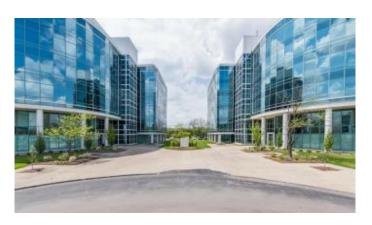

# \$21

Bedroom, Bathroom, 2,219 sqft Comm/Prof/Ind on 8 Acres

Commercial, Lexington, KY

Class A Office Complex consisting of a total of 151,096 rentable square feet in two, 6-story buildings. Developed in 1989-1990, the buildings were constructed with a combination of high quality steel, concrete, and glass. Floor to ceiling glass in the offices makes for outstanding views and natural light throughout. Professionally managed on site with meticulously manicured grounds, the property sits on 7.89 acres in a campus like setting with Embassy Suites (Hilton) and The Mall at Lexington Green. There is an abundance of surface parking in addition to a shared 2-story ramped garage and reciprocal parking. Both buildings are undergoing common area renovations providing an impressive modernized look for tenants, clients, and visitors alike. Each building has 2 glass elevator banks that look into the courtyard between the 2 buildings.