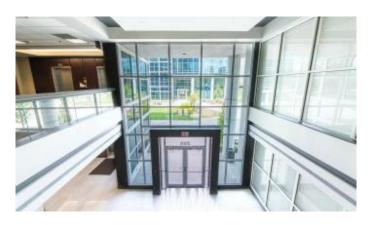

# \$21

Bedroom, Bathroom, 2,219 sqft Comm/Prof/Ind on 8 Acres

Commercial, Lexington, KY

Class A Office Complex consisting of a total of 151,096 rentable square feet in two, 6-story buildings. Developed in 1989-1990, the buildings were constructed with a combination of high quality steel, concrete, and glass. Floor to ceiling glass in the offices makes for outstanding views and natural light throughout. Professionally managed on site with meticulously manicured grounds, the property sits on 7.89 acres in a campus like setting with Embassy Suites (Hilton) and The Mall at Lexington Green. There is an abundance of surface parking in addition to a shared 2-story ramped garage and reciprocal parking. Both buildings are undergoing common area renovations providing an impressive modernized look for tenants, clients, and visitors alike. Each building has 2 glass elevator banks that look into the courtyard between the 2 buildings.