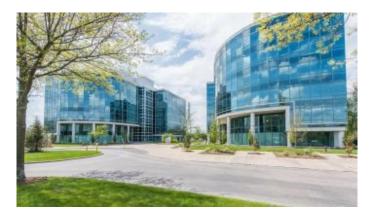

# \$21

Bedroom, Bathroom, 2,219 sqft Comm/Prof/Ind on 8 Acres

Commercial, Lexington, KY

Class A Office Complex consisting of a total of 151,096 rentable square feet in two, 6-story buildings. Developed in 1989-1990, the buildings were constructed with a combination of high quality steel, concrete, and glass. Floor to ceiling glass in the offices makes for outstanding views and natural light throughout. Professionally managed on site with meticulously manicured grounds, the property sits on 7.89 acres in a campus like setting with Embassy Suites (Hilton) and The Mall at Lexington Green. There is an abundance of surface parking in addition to a shared 2-story ramped garage and reciprocal parking. Both buildings are undergoing common area renovations providing an impressive modernized look for tenants, clients, and visitors alike. Each building has 2 glass elevator banks that look into the courtyard between the 2 buildings.