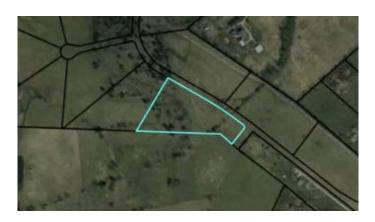

#### Trotter, Wilmore, KY

Lot#4: 360 degree views, walkout basement possible. Country, homesteaders, privacy and horse lovers dream, wonderful opportunity to build your dreamhome on a picturesque 5 acre lot in Jessamine county, minutes to shopping, services and conveniences. There are 20 lots to choose from, 5 or more gently rolling, quiet and serene acres each. Underground electric and water utilities to each lot. There are plenty of choice for basement, cul-de-sac, view and privacy options. Breathtaking views of Kentucky countryside. There are wooded areas, trees, gently rolling hills, meadows and creeks. Very private, quiet and secluded new development yet minutes toshopping and services via recently built 4 lane Harrodsburg road highway 68. Subdivision entrance is from Trotter way. Final Plat approved and recorded, lots are ready to be built on. Restrictions are favorable for homesteaders, horse and farm animal lovers. Outbuildings are permitted pending exterior approval. Come see this beautiful place while there's still a great choice of lots to chose from!

### **Community Information**

| Address     | 201 Appaloosa Trail Lot 4 |
|-------------|---------------------------|
| Area        | 009 - Jessamine County    |
| Subdivision | Trotter                   |
| City        | Wilmore                   |
| County      | Jessamine                 |
| State       | KY                        |
| Zip Code    | 40390                     |
|             |                           |