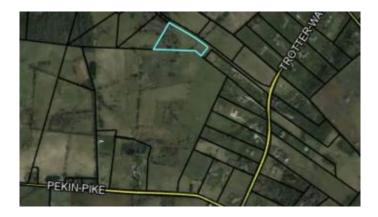

#### Trotter, Wilmore, KY

Lot#4: 360 degree views, walkout basement possible. Country, homesteaders, privacy and horse lovers dream, wonderful opportunity to build your dreamhome on a picturesque 5 acre lot in Jessamine county, minutes to shopping, services and conveniences. There are 20 lots to choose from, 5 or more gently rolling, quiet and serene acres each. Underground electric and water utilities to each lot. There are plenty of choice for basement, cul-de-sac, view and privacy options. Breathtaking views of Kentucky countryside. There are wooded areas, trees, gently rolling hills, meadows and creeks. Very private, quiet and secluded new development yet minutes toshopping and services via recently built 4 lane Harrodsburg road highway 68. Subdivision entrance is from Trotter way. Final Plat approved and recorded, lots are ready to be built on. Restrictions are favorable for homesteaders, horse and farm animal lovers. Outbuildings are permitted pending exterior approval. Come see this beautiful place while there's still a great choice of lots to chose from!

### **Community Information**

| Address     | 201 Appaloosa Trail Lot 4 |
|-------------|---------------------------|
| Area        | 009 - Jessamine County    |
| Subdivision | Trotter                   |
| City        | Wilmore                   |
| County      | Jessamine                 |
| State       | KY                        |
| Zip Code    | 40390                     |
|             |                           |