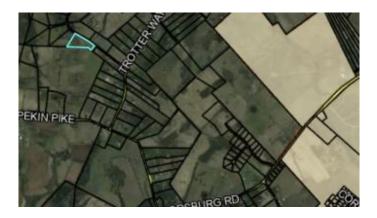

#### Trotter, Wilmore, KY

Lot#4: 360 degree views, walkout basement possible. Country, homesteaders, privacy and horse lovers dream, wonderful opportunity to build your dreamhome on a picturesque 5 acre lot in Jessamine county, minutes to shopping, services and conveniences. There are 20 lots to choose from, 5 or more gently rolling, quiet and serene acres each. Underground electric and water utilities to each lot. There are plenty of choice for basement, cul-de-sac, view and privacy options. Breathtaking views of Kentucky countryside. There are wooded areas, trees, gently rolling hills, meadows and creeks. Very private, quiet and secluded new development yet minutes toshopping and services via recently built 4 lane Harrodsburg road highway 68. Subdivision entrance is from Trotter way. Final Plat approved and recorded, lots are ready to be built on. Restrictions are favorable for homesteaders, horse and farm animal lovers. Outbuildings are permitted pending exterior approval. Come see this beautiful place while there's still a great choice of lots to chose from!

### **Community Information**

| Address     | 201 Appaloosa Trail Lot 4 |
|-------------|---------------------------|
| Area        | 009 - Jessamine County    |
| Subdivision | Trotter                   |
| City        | Wilmore                   |
| County      | Jessamine                 |
| State       | KY                        |
| Zip Code    | 40390                     |
|             |                           |