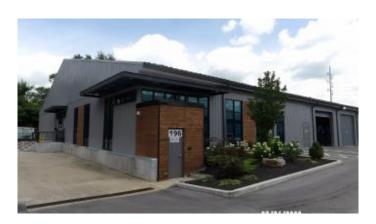

## \$8

Bedroom, Bathroom, 8,761 sqft Comm/Prof/Ind on 14 Acres

Commercial, Lexington, KY

We are pleased to present a newly renovated flex/industrial facility in the premier, mixed-use development, The Commons. Ideally situated less than 5 miles from I-75/I-64, this property provides unparalleled accessibility to Lexington's major transportation routes. Under a mile from New Circle Road and only blocks from Downtown, the location offers exceptional convenience to area retail and Lexington's Central Business District. Property Highlights: -Available SF: 6,000-8,761- Lease Rate: \$7.50 PSF + NNN- Available Now!- Customizable Flex/Industrial Space- 13' - 28' Ceiling Height-Prime location in The Commons, a premier mixed-use development- Walking trails and abundant green space- Security patrol with surveillance cameras- Convenient surface parking with LED lighting- Close proximity to retail and Lexington's Central Business District- Easy access to I-75, I-64, and New Circle RoadKey Features:- Built in 1959, Renovated in 2023- LED Lighting- 15' x 17' Column Spacing- Zoned I-1 Light Industrial-Dry Sprinkler System- Gas Heating- New Metal Roof- Concrete Slab Flooring- 200 AMP-Drive-in Doors Available