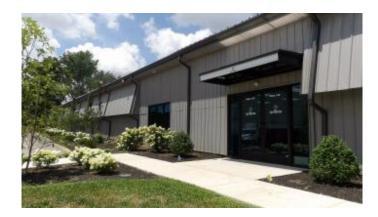

## \$8

Bedroom, Bathroom, 8,761 sqft Comm/Prof/Ind on 14 Acres

Commercial, Lexington, KY

We are pleased to present a newly renovated flex/industrial facility in the premier, mixed-use development, The Commons. Ideally situated less than 5 miles from I-75/I-64, this property provides unparalleled accessibility to Lexington's major transportation routes. Under a mile from New Circle Road and only blocks from Downtown, the location offers exceptional convenience to area retail and Lexington's Central Business District. Property Highlights: -Available SF: 6,000-8,761- Lease Rate: \$7.50 PSF + NNN- Available Now!- Customizable Flex/Industrial Space- 13' - 28' Ceiling Height-Prime location in The Commons, a premier mixed-use development- Walking trails and abundant green space- Security patrol with surveillance cameras- Convenient surface parking with LED lighting- Close proximity to retail and Lexington's Central Business District- Easy access to I-75, I-64, and New Circle RoadKey Features:- Built in 1959, Renovated in 2023- LED Lighting- 15' x 17' Column Spacing- Zoned I-1 Light Industrial-Dry Sprinkler System- Gas Heating- New Metal Roof- Concrete Slab Flooring- 200 AMP-Drive-in Doors Available