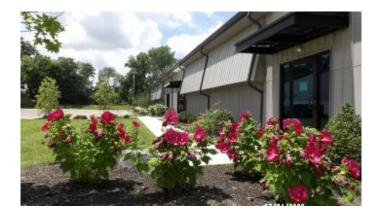

## \$8

Bedroom, Bathroom, 8,761 sqft Comm/Prof/Ind on 14 Acres

Commercial, Lexington, KY

We are pleased to present a newly renovated flex/industrial facility in the premier, mixed-use development, The Commons. Ideally situated less than 5 miles from I-75/I-64, this property provides unparalleled accessibility to Lexington's major transportation routes. Under a mile from New Circle Road and only blocks from Downtown, the location offers exceptional convenience to area retail and Lexington's Central Business District. Property Highlights: -Available SF: 6,000-8,761- Lease Rate: \$7.50 PSF + NNN- Available Now!- Customizable Flex/Industrial Space- 13' - 28' Ceiling Height-Prime location in The Commons, a premier mixed-use development- Walking trails and abundant green space- Security patrol with surveillance cameras- Convenient surface parking with LED lighting- Close proximity to retail and Lexington's Central Business District- Easy access to I-75, I-64, and New Circle RoadKey Features:- Built in 1959, Renovated in 2023- LED Lighting- 15' x 17' Column Spacing- Zoned I-1 Light Industrial-Dry Sprinkler System- Gas Heating- New Metal Roof- Concrete Slab Flooring- 200 AMP-Drive-in Doors Available