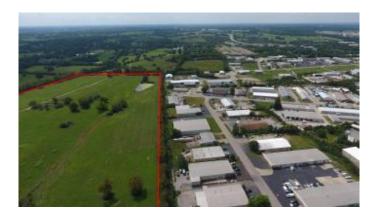

#### \$3,500,000

Bedroom, 0.00 Bathroom, Land - Farm/Land on 73 Acres

Rural, Nicholasville, KY

Excellent Development Opportunity along the busy services and high growth corridor between Fayette and Jessamine County. The acreage is the remaining parcel of land that exists next to the 180 acre industrial area known as 'The Dragstrip'. Numerous Industrial types of businesses have called this area home for many, many years. One would be hard pressed to find an existing industrial building in the existing development to come available for purchase. This property has never before been offered for sale at this price.

#### **Essential Information**

MLS® # 22005342 Price \$3,500,000

Bathrooms 0.00 Acres 73.42

Type Land - Farm/Land

Sub-Type Farm Status Active

Address 1 Canter Lane

Area 009 - Jessamine County

Subdivision Rural