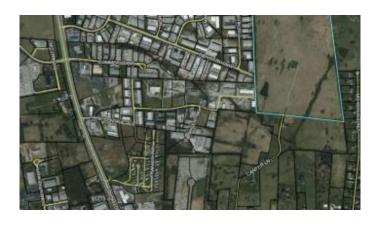

#### \$3,500,000

Bedroom, 0.00 Bathroom, Land - Farm/Land on 73 Acres

Rural, Nicholasville, KY

Excellent Development Opportunity along the busy services and high growth corridor between Fayette and Jessamine County. The acreage is the remaining parcel of land that exists next to the 180 acre industrial area known as 'The Dragstrip'. Numerous Industrial types of businesses have called this area home for many, many years. One would be hard pressed to find an existing industrial building in the existing development to come available for purchase. This property has never before been offered for sale at this price.

#### **Essential Information**

MLS® # 22005342 Price \$3,500,000

Bathrooms 0.00 Acres 73.42

Type Land - Farm/Land

Sub-Type Farm Status Active

Address 1 Canter Lane

Area 009 - Jessamine County

Subdivision Rural