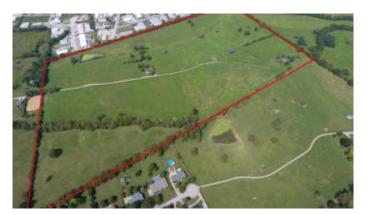

#### \$3,500,000

Bedroom, 0.00 Bathroom, Land - Farm/Land on 73 Acres

Rural, Nicholasville, KY

Excellent Development Opportunity along the busy services and high growth corridor between Fayette and Jessamine County. The acreage is the remaining parcel of land that exists next to the 180 acre industrial area known as 'The Dragstrip'. Numerous Industrial types of businesses have called this area home for many, many years. One would be hard pressed to find an existing industrial building in the existing development to come available for purchase. This property has never before been offered for sale at this price.

#### **Essential Information**

MLS® # 22005342 Price \$3,500,000

Bathrooms 0.00 Acres 73.42

Type Land - Farm/Land

Sub-Type Farm Status Active

Address 1 Canter Lane

Area 009 - Jessamine County

Subdivision Rural